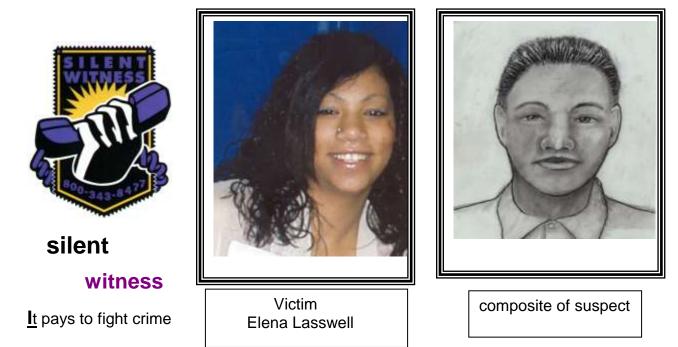

(For information Leading To The Arrest And/Or Indictment of The Suspect of This Crime)

| TYPE OF CRIME:   | Homicide                                                                                                               |
|------------------|------------------------------------------------------------------------------------------------------------------------|
| VICTIM:          | Elena Lasswell , 15 Years Old                                                                                          |
| LOCATION:        | 2700 N. 21 <sup>st</sup> Dr. Phoenix Az                                                                                |
| DATE/TIME:       | July 10 , 2004 at approximately 8:00 P.M.                                                                              |
| SUSPECT :        | Hispanic male, 16-19 years old , 5′6″-5′8″, 130-140 lbs with a dark complexion and black hair covered with a hair net. |
| Suspect Vehicle: | Small dark green or black 4 door sedan                                                                                 |

On July 10, 2004 at approximately 8:00 P.M the victim was found deceased in her bedroom. Detectives determined that Elena was the victim of a homicide. Sometime during the evening the victim was visited by the suspect who arrived in a small dark green or black 4 door sedan. If you have any information on the subject that was last seen with the victim or recognize the composite sketch please contact Silent Witness.