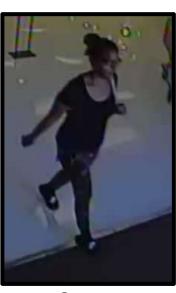

## ROBBERY

Suspect

Suspect

**Victim:** 81 year old Female Victim.

Location: 850 E. Hatcher Road, Phoenix Fry's Gas Station

**Date:** Monday, September 24, 2018 at 8:55 a.m.

**Suspect:** Hispanic Female, 5'5", 130 pounds.

Vehicle: None seen

On Monday, September 24, 2018 at 0855 hours, the female victim was waiting in line at the Fry's Gas Station located at 850 E. Hatcher Road. The victim had her wallet in her left hand and her debit / bank card in her right hand. The female suspect approached from behind, grabbed the victim's arm and forcibly removed the victim's wallet from her hand. The female suspect fled on foot and is still outstanding. Video was obtained from the Fry's Grocery store, which showed the suspect go inside the store prior to the incident.