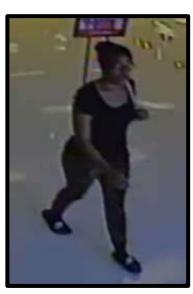

## ROBBERY

Suspect

Suspect

**Victim:** 81 year old Female Victim.

Location: 850 E. Hatcher Road, Phoenix Fry's Gas Station

**Date:** Monday, September 24, 2018 at 8:55 a.m.

**Suspect:** Hispanic Female, 5'5", 130 pounds.

Vehicle: None seen

On Monday, September 24, 2018 at 0855 hours, the female victim was waiting in line at the Fry's Gas Station located at 850 E. Hatcher Road. The victim had her wallet in her left hand and her debit / bank card in her right hand. The female suspect approached from behind, grabbed the victim's arm and forcibly removed the victim's wallet from her hand. The female suspect fled on foot and is still outstanding. Video was obtained from the Fry's Grocery store, which showed the suspect go inside the store prior to the incident.