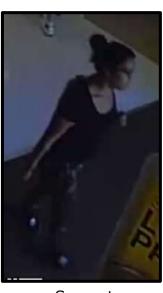

## ROBBERY

Suspect

Suspect

**Victim:** 81 year old Female Victim.

Location: 850 E. Hatcher Road, Phoenix Fry's Gas Station

**Date:** Monday, September 24, 2018 at 8:55 a.m.

**Suspect:** Hispanic Female, 5'5", 130 pounds.

Vehicle: None seen

On Monday, September 24, 2018 at 0855 hours, the female victim was waiting in line at the Fry's Gas Station located at 850 E. Hatcher Road. The victim had her wallet in her left hand and her debit / bank card in her right hand. The female suspect approached from behind, grabbed the victim's arm and forcibly removed the victim's wallet from her hand. The female suspect fled on foot and is still outstanding. Video was obtained from the Fry's Grocery store, which showed the suspect go inside the store prior to the incident.