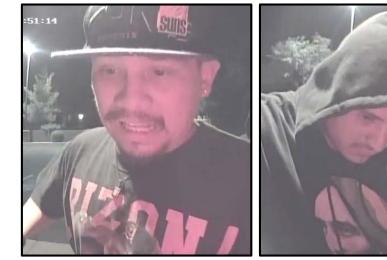

## ATTEMPTED COMMERCIAL BURGLARY

Suspect #2

Suspect Vehicle

- Victim: Emerald Palace Dispensary
- Location: 175 South Hamilton Place #110, Gilbert
- Date: Monday, September 25, 2017 12:50 a.m.
- Suspect #1: White or Hispanic male wearing a baseball hat
- Suspect #2: White or Hispanic male wearing a hoodie
- Suspect #3: Unknown
- Vehicle: Dodge Charger dark colored with a sun roof and rear spoiler

On Monday, September 25, 2017 at about 12:50 a.m., suspect #1 and #2 attempted to gain entry into Emerald Palace Dispensary located at 175 South Hamilton Place #110 in Gilbert. They tried to force open the front door and when they were unsuccessful they left in the listed vehicle with suspect #3 driving.