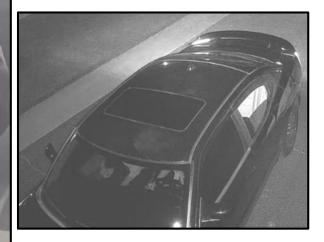

## ATTEMPTED COMMERCIAL BURGLARY

Suspect #2

Suspect Vehicle

- Victim: Emerald Palace Dispensary
- Location: 175 South Hamilton Place #110, Gilbert
- Date: Monday, September 25, 2017 12:50 a.m.
- Suspect #1: White or Hispanic male wearing a baseball hat
- Suspect #2: White or Hispanic male wearing a hoodie
- Suspect #3: Unknown
- Vehicle: Dodge Charger dark colored with a sun roof and rear spoiler

On Monday, September 25, 2017 at about 12:50 a.m., suspect #1 and #2 attempted to gain entry into Emerald Palace Dispensary located at 175 South Hamilton Place #110 in Gilbert. They tried to force open the front door and when they were unsuccessful they left in the listed vehicle with suspect #3 driving.