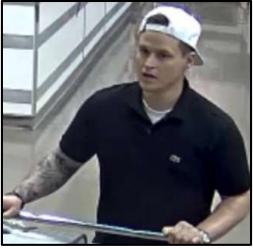

## AGGRAVATED ASSAULT

Suspect #1

Suspect #2

- Victim: Costco Warehouse and employees
- Location: 1646 West Montebello Avenue, Phoenix
- Date: Saturday, March 18, 2017 at 5:50 p.m.
- **Suspect #1:** White Male, 20-25 years, 5'8 to 5'10, wearing a black IZOD Polo Shirt, tan cargo pants, white baseball cap, white tennis shoes and tattoos on his right arm.
- **Suspect #2:** White Male, 20-25 years, 5'10", 135 lbs., wearing a gray sleeveless hoodie, black cargo pants, black baseball cap with white logo and tattoos on his left arm.
- Vehicle: White pick-up truck (possibly a Dodge)

On Saturday, March 18, 2017 at 5:50 p.m., two suspects concealed a Night Owl Security System and a Sony Speaker in a Perry Ellis suitcase. Suspect #1 attempted to exit with the suitcase and was contacted by an employee. Suspect #1 then grabbed the suitcase, ran to a vehicle in the parking lot and placed the suitcase in the bed of the truck. Employees attempted to retrieve the suitcase when suspect #2 appears, displays a gun in his waistband and tells the employee, "you didn't see anything". Both suspect then drive away.