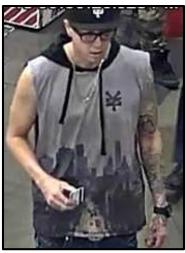

## AGGRAVATED ASSAULT

Suspect #1

Suspect #2

- Victim: Costco Warehouse and employees
- Location: 1646 West Montebello Avenue, Phoenix
- Date: Saturday, March 18, 2017 at 5:50 p.m.
- **Suspect #1:** White Male, 20-25 years, 5'8 to 5'10, wearing a black IZOD Polo Shirt, tan cargo pants, white baseball cap, white tennis shoes and tattoos on his right arm.
- **Suspect #2:** White Male, 20-25 years, 5'10", 135 lbs., wearing a gray sleeveless hoodie, black cargo pants, black baseball cap with white logo and tattoos on his left arm.
- Vehicle: White pick-up truck (possibly a Dodge)

On Saturday, March 18, 2017 at 5:50 p.m., two suspects concealed a Night Owl Security System and a Sony Speaker in a Perry Ellis suitcase. Suspect #1 attempted to exit with the suitcase and was contacted by an employee. Suspect #1 then grabbed the suitcase, ran to a vehicle in the parking lot and placed the suitcase in the bed of the truck. Employees attempted to retrieve the suitcase when suspect #2 appears, displays a gun in his waistband and tells the employee, "you didn't see anything". Both suspect then drive away.