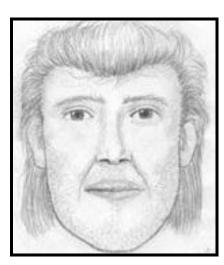

## **DOUBLE HOMICIDE**

Victim: Diana Shawcroft

**Suspect Composite** 

Victims: Jennifer Lueth (19 years old) and Diana Shawcroft (20 years old)

**Location:** 5800 W Camelback Rd, Glendale

**Date/Time:** May 27, 1996 at 12:11 a.m.

**Suspect:** White male, 30's, blondish shoulder length hair, mustache, wearing a blue jean jacket.

**Vehicle:** Faded blue, 4X4 truck

On May 27, 1996 at 12:11 a.m. Jennifer Sue Leuth and Diana Lynn Shawcroft left their apartment to go to the Mini Mart at 5800 W. Camelback Road. The suspect drove up to the store and began a conversation with the victims. The victims were seen getting into the truck and leaving the area. Three months later their bodies were discovered in a remote area north of Cordes Junction.