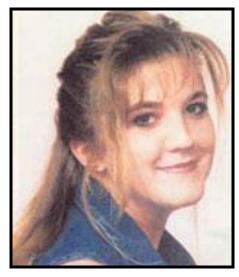

## **DOUBLE HOMICIDE**

Victim: Diana Shawcroft

**Suspect Composite** 

Victims: Jennifer Lueth (19 years old) and Diana Shawcroft (20 years old)

**Location:** 5800 W Camelback Rd, Glendale

**Date/Time:** May 27, 1996 at 12:11 a.m.

**Suspect:** White male, 30's, blondish shoulder length hair, mustache, wearing a blue jean jacket.

**Vehicle:** Faded blue, 4X4 truck

On May 27, 1996 at 12:11 a.m. Jennifer Sue Leuth and Diana Lynn Shawcroft left their apartment to go to the Mini Mart at 5800 W. Camelback Road. The suspect drove up to the store and began a conversation with the victims. The victims were seen getting into the truck and leaving the area. Three months later their bodies were discovered in a remote area north of Cordes Junction.