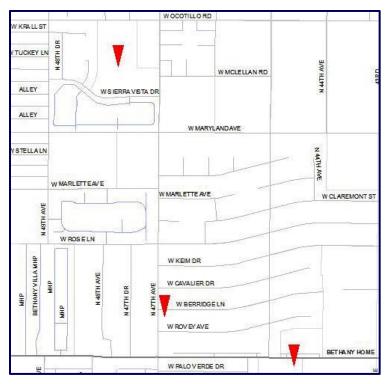

## SEXUAL ASSAULT

**Area of Assaults** 

Victim: 7 females

**Location:** 4748 W Sierra Vista Dr. and ¾ of a mile of the surrounding area, Glendale **Date:** Between August 1, 2014 at 12:50 a.m. and January 20, 2015 at 6:30 a.m.

**Suspect:** Hispanic or Native American male, 20's, 5'5" - 5'10", 140 - 180 lbs., dark spiked hair. Twice wore

a black or gray hooded sweatshirt.

Since August 1st, 2014 one female has been sexually assaulted and six (6) others have been victims of attempted sexual assault. These crimes have happened in the apartment complex at 4748 W Sierra Vista Drive or within 3/4 of a mile. Most assaults have occurred during times of darkness, but one occurred at 3 p.m. Detectives are looking for any information on the possible identity of the suspect.